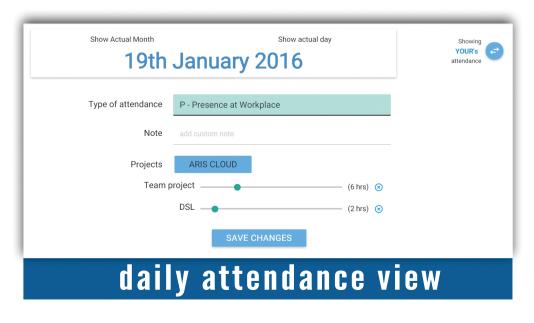

Overview

©2015 Copyright Attino solutions

month attendance view

71713

**>**kpi

0116.5

7|7|3

01010